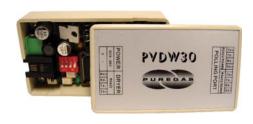

### **PVDW30 - Protocol Converter**

Designed for data transfer and communication between PUREGAS digital dryers and monitoring systems. Allows for a full range of readings and settings to be displayed and set through the monitoring interface.