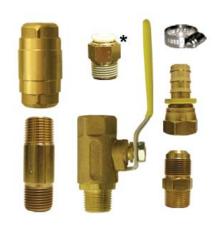

## **Air Dryer Installation Kits**

The PUREGAS Air Dryer Installation Kits include all the necessary fittings and valves required / recommended to connect an air dryer to the supply line. These kits are universal for accommodating dryers with the outlet port on the top or on the back of the dryer.

### P011752 - 1/2" Outlet Installation Kit

- For dryers with a 1/2" outlet port
- Allows for connection to 1/2" tubing or 3/4" flex hose

### P011890 - 3/4" Outlet Installation Kit

- For dryers with a 3/4" outlet port
- Allows for connection to 3/4" flex hose