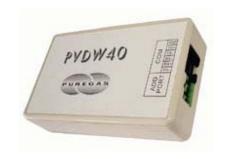

### **PVDW40 - Protocol Converter**

Designed to enable the digital information available in remote PUREGAS dryers (P4200WPM) to be monitored in detail requiring only a single wire pair from up to 90 miles away.