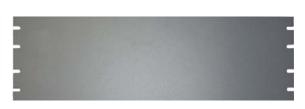

#### P011180 - 7" Blank Panel

This panel can be used as a spacer for separating rack equipment or used for custom mounting of additional components in a 23" rack space. 23"W x 7"H