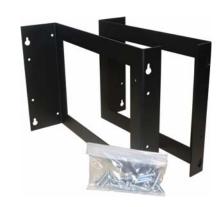

## P011674 - Universal Rack Mounting Kit

This rack mounting kit allows you to install your P550W or P1500W Series Air Dryer on a standard 19" OR 23" Wide equipment rack. It includes all the hardware necessary for quick, easy installation.