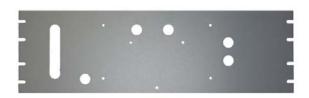

### P011265 - 23" Mounting Panel

This mounting panel allows you to install your Mini Monitoring Module or Air Dryer Cycling Module on a standard 23" Wide equipment rack. It has all the cable access ports necessary to ensure a neat and clean installation. 23"W x 7"H