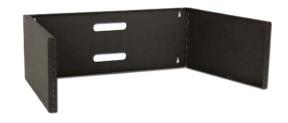

### P8457 - 23" Wall Mounted Equipment Rack

This wall mounted rack is hinged on one side, allowing for easy installation of and access to your equipment.