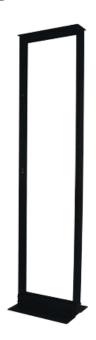

### P0395023BLK - 23" Equipment Rack

This rack has #12-24 mounting holes on the front & back and has ample space for mounting your equipment. It can be secured to the floor of your office and includes #12-24 hardware. 23"W x 84"H