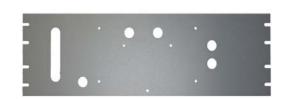

### P0112659 - 19" Mounting Panel

Slightly smaller than the 23" version, this mounting panel allows you to install your Mini Monitoring Module or Air Dryer Cycling Module on a standard 19" Wide equipment rack. It has all the cable access ports necessary to ensure a neat and clean installation. 19"W x 7"H