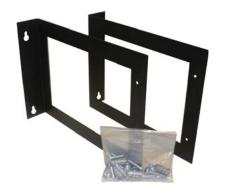

### P011773 - Wall Mounting Kit

This wall mounting kit allows you to install your P550W or P1500W Series Air Dryer to the wall of your office. It includes all the hardware necessary for quick, easy installation.