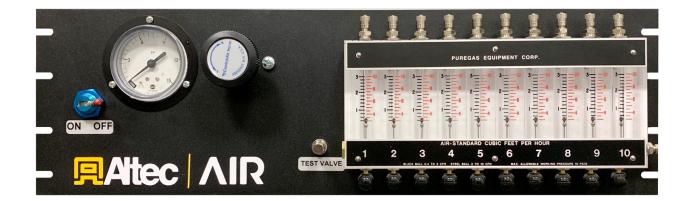

## **Flow / Distribution Panel**

- Analog Pressure & Flow Measurement Indicators
- Supports Air Distribution for up to 10 Cables
- Manual Shut-Off Valves

|                            | PFMP2310                                                   |
|----------------------------|------------------------------------------------------------|
| Flow Measurement Range     | 0 - 10 SCFH (0 - 4.72 lpm)                                 |
| Pressure Measurement Range | 0 - 15 PSI (0 - 103.4 KPa)                                 |
| Inlet Connections          | 1/2" Press-Lock Fittings                                   |
| a<br>Outlet Connections    | (10x) 3/8" or 1/4" Press-Lock Fittings                     |
| Test Valves                | (11x) Schrader Valve                                       |
| Test Valves<br>Mounting    | Fits 23" Equipment Rack                                    |
| Dimensions                 | 23" W x 7" H x 6" D (58.42 cm W x 17.78 cm H x 15.24 cm D) |