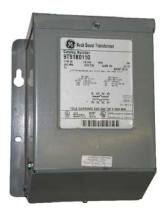

## P010709 - Boost Transformer

Can be used to boost insufficient incoming AC Voltage to the recommended range required to operate your Air Dryer most efficiently.