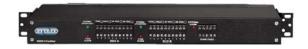

## PVDP20 - 48 VDC Fuse Panel

- 20 circuits for the distribution of 48 VDC power, each individually protected by a GMT style telecommunication fuse
- Alarm circuits are provided to indicate alarm conditions when faults occur
- Normal operation LED's are provided to indicate the status of each bus in the panel
- 2 isolated groups (Busses) of 10 GMT fuses each (15 Amps/GMT position)
- Can operate at 200 Amps of output current per panel (100 Amps per Bus)