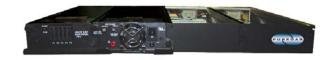

PVDP5 - 48 VDC Rectifier / Fuse Panel

- 48 VDC power rectifier
- 5 circuit distribution panel using industry standard GMT fuses
- Front panel OK/FAIL & BLOWN FUSE LED indicators
- Low profile 1.75" chassis