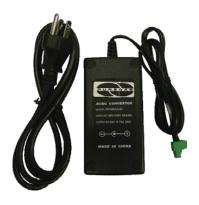

## **PVD48VT - 48 VDC Power Supply**

When 48 VDC power is not available, plug in this converter to a nearby 110 VAC outlet.